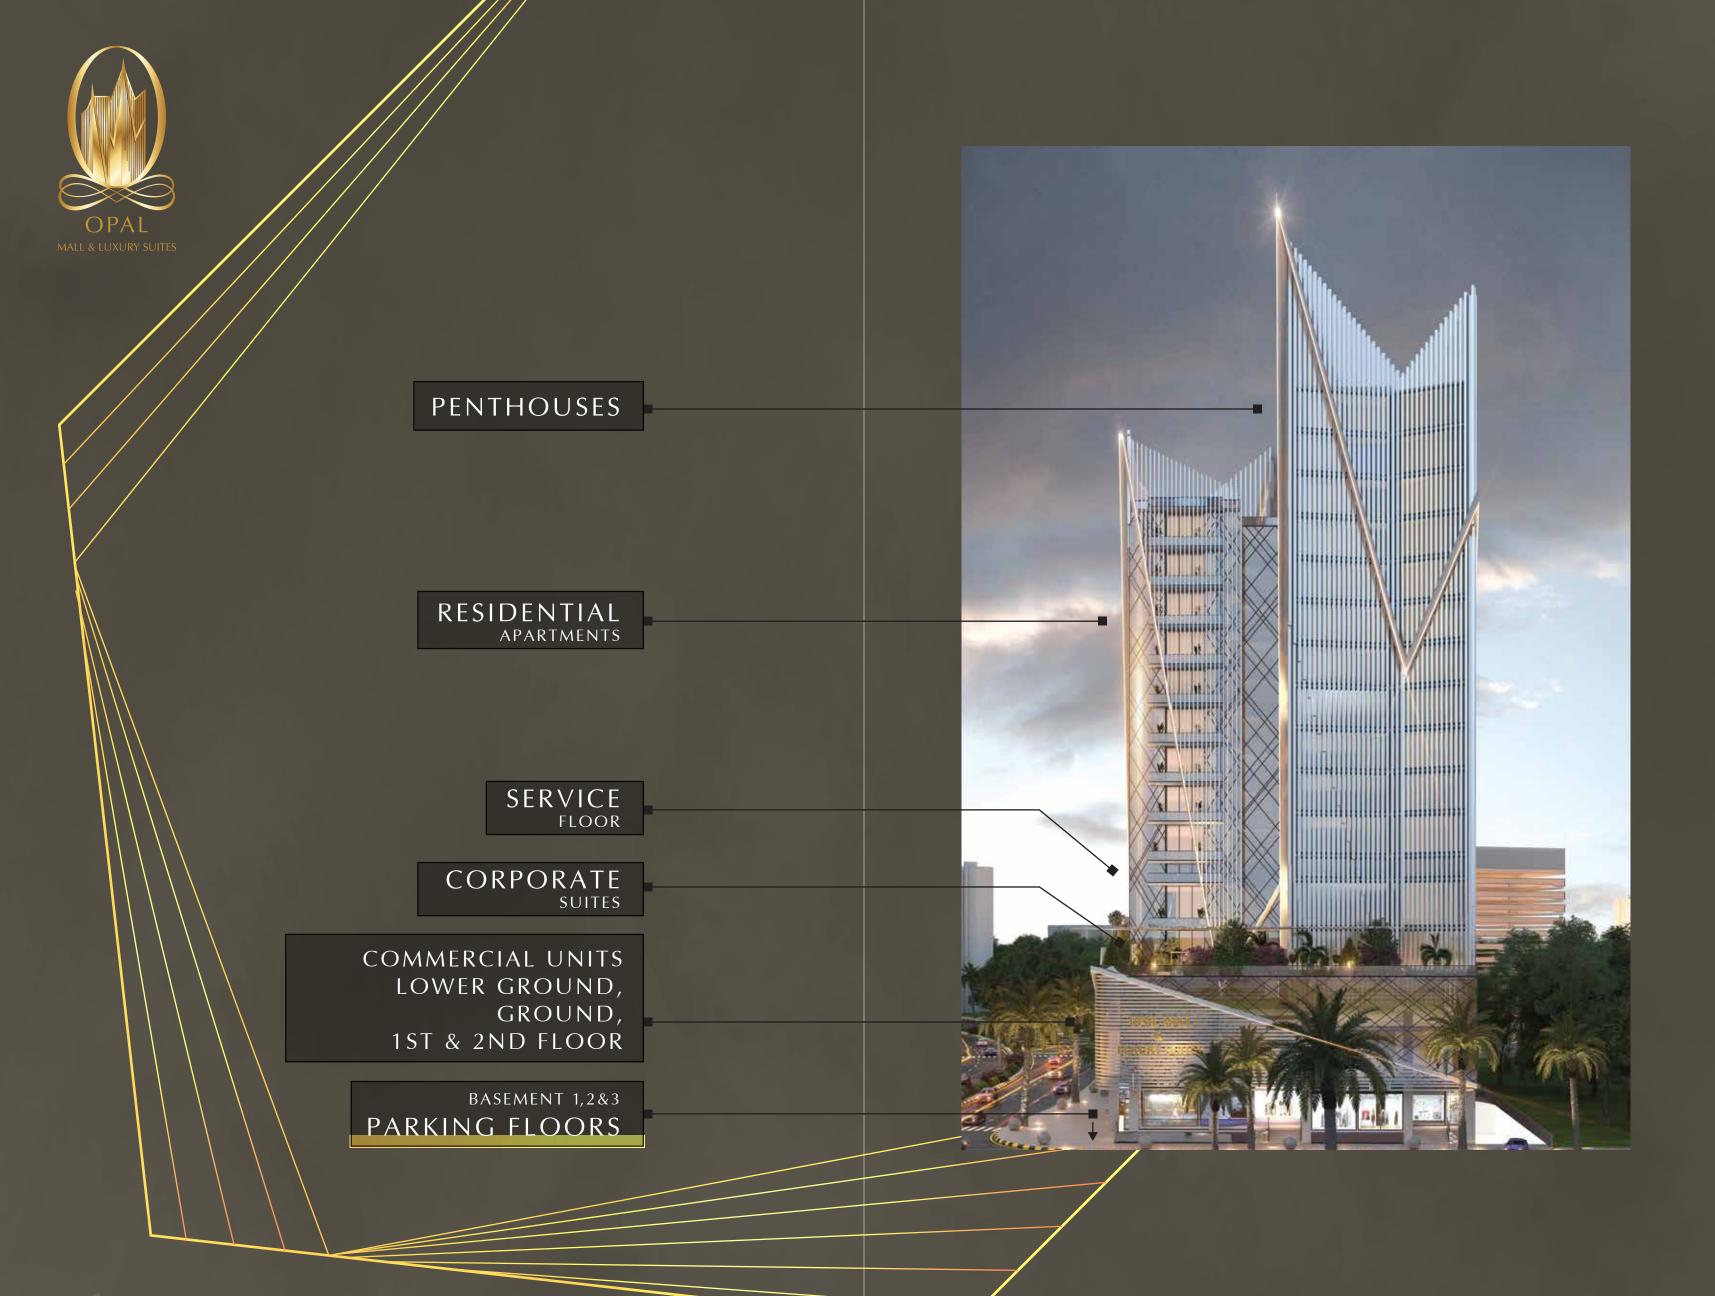

18 13,579 sq. ft. 36 Offices Two Penthouses Bed Apartments

45 2 Bed Apartments Shopping Outlets

- State-of-the-Art Design
- Jamshaid Khan Architect
- Paradise Commercial Complex Location
- Structural Designer Mr. Aleem Khan
- Authentic Firm Design Inn
- Monitoring by Design Inn
- Ceiling Height 13 ft.
- Penthouse Ceiling Height 26 ft.
- Specially Designed Vertical Louvers on the Building for Heat & Wind Control
- 03 Dedicated Parking Floors
- 04 Commercial Floors
- Two Office Floors
- Service Floor
- 09 Residential Floors
- Two Floors Split Type Penthouses