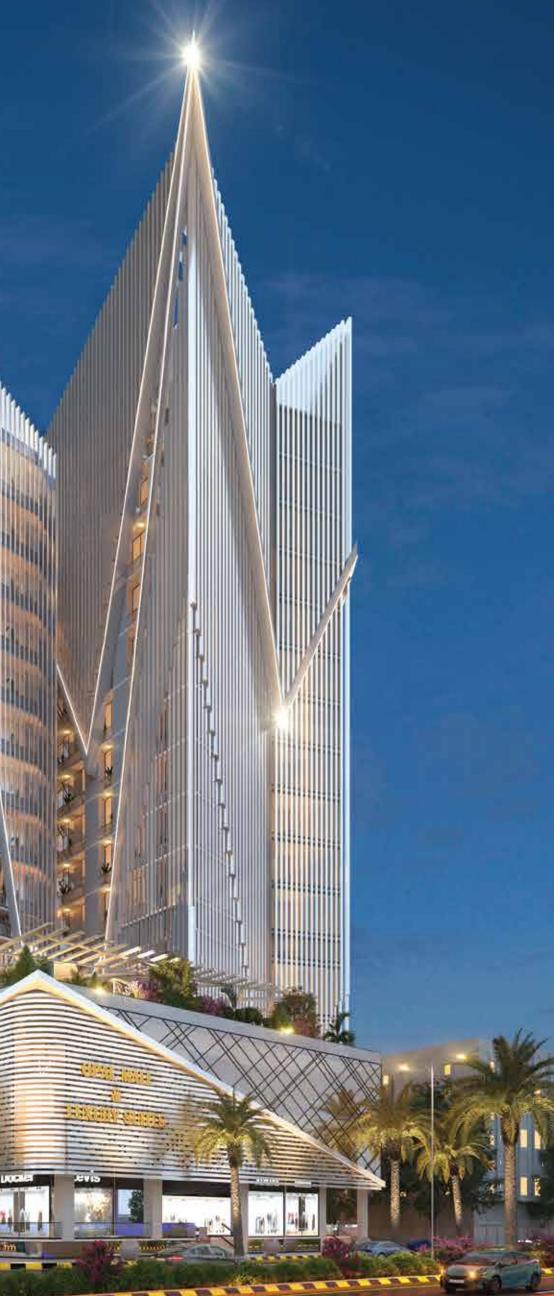

## A VERTICAL WORK OF ART

Designed for lifestyle of the next century, with generous open-plan spaces, the vertical marvel, Opal Mall & Luxury Suites, boasts both attractive aesthetics and practicality. With sustainable practices at the forefront of every design decision, resource usage is minimised, leaving a positive impression on the environment.

- State-of-the-Art Design
- Jamshaid Khan Architect
- Paradise Commercial Complex Location
- Structural Designer Mr. Aleem Khan
- Authentic Firm Design Inn
- Monitoring by Design Inn
- Ceiling Height 13 ft.
- Penthouse Ceiling Height 26 ft.
- Specially Designed Vertical Louvers on the Building for Heat & Wind Control
- 03 Dedicated Parking Floors
- 04 Commercial Floors
- Two Office Floors
- Service Floor
- 09 Residential Floors
- Two Floors Split Type Penthouses