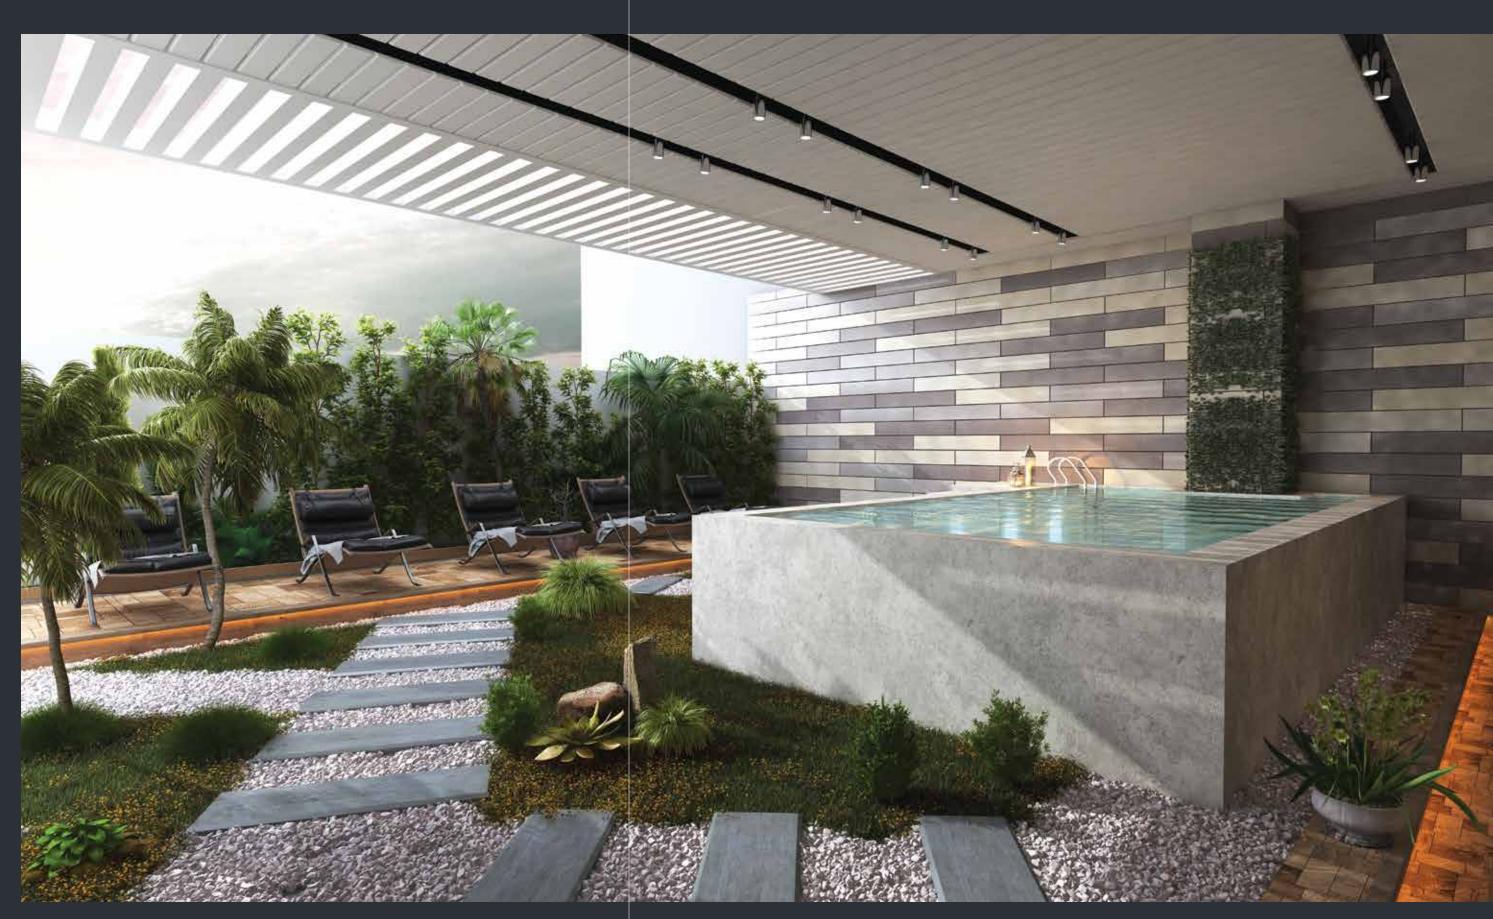

## PERFECT ROMANTIC GETAWAY

Immerse into the clear crystal water of your own private swimming pool or read an interesting book laying on the rest chair at the pool deck. To strengthen your relationship the next romantic getaway is within your reach.